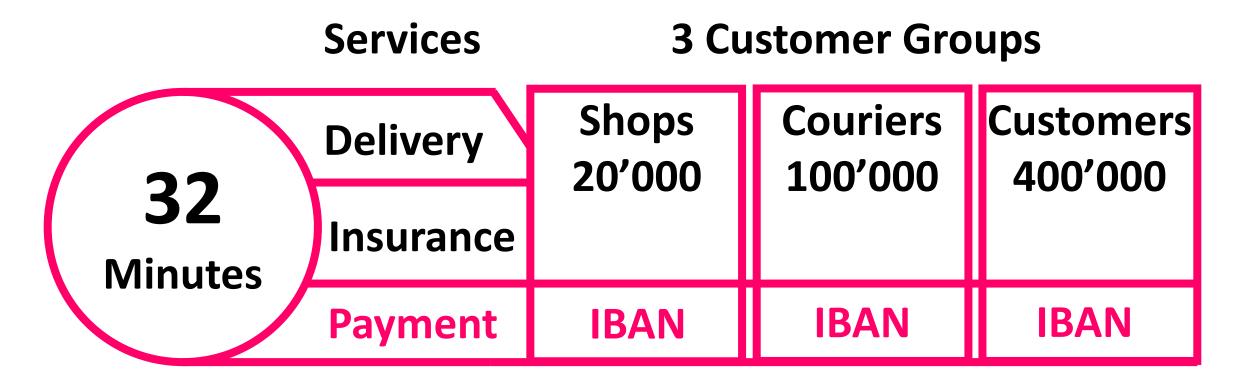

#### **SMART CROSS-SALES**

Generieren individueller Querverkäufe

**Services** 

**3 Customer Groups** 

32 Minutes Shops 5'000 **Couriers 100'000** 

Customers

## Now you understand:

Why 32 Minutes Delivery makes Fintech possible!

Our and your Questions?

How to grow to NO. 1? (1Mio Shops, 50Mio Drivers, 500+Mio Customers)

How reduce human interaction in a sales process?