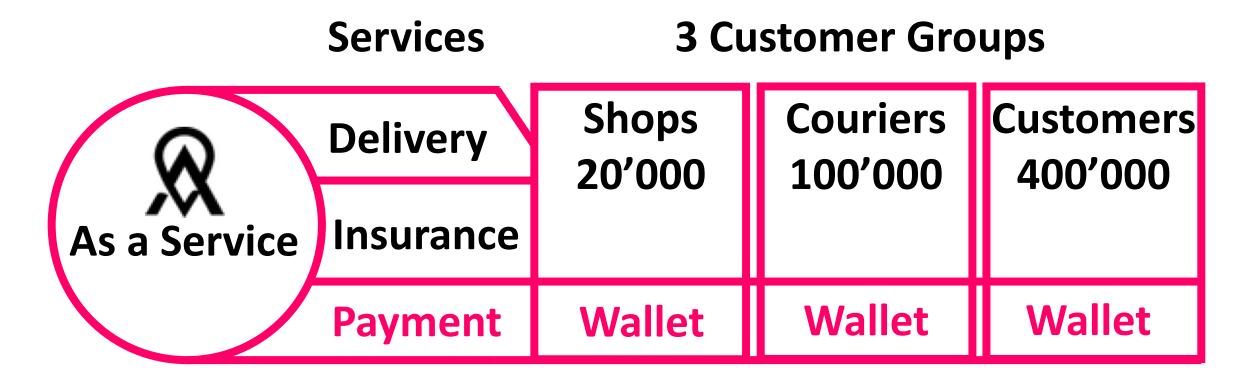

#### **SMART CROSS-SALES**

Generieren individueller Querverkäufe

**Services** 

**3 Customer Groups** 

32 Minutes Shops 5'000 **Couriers 100'000** 

Customers