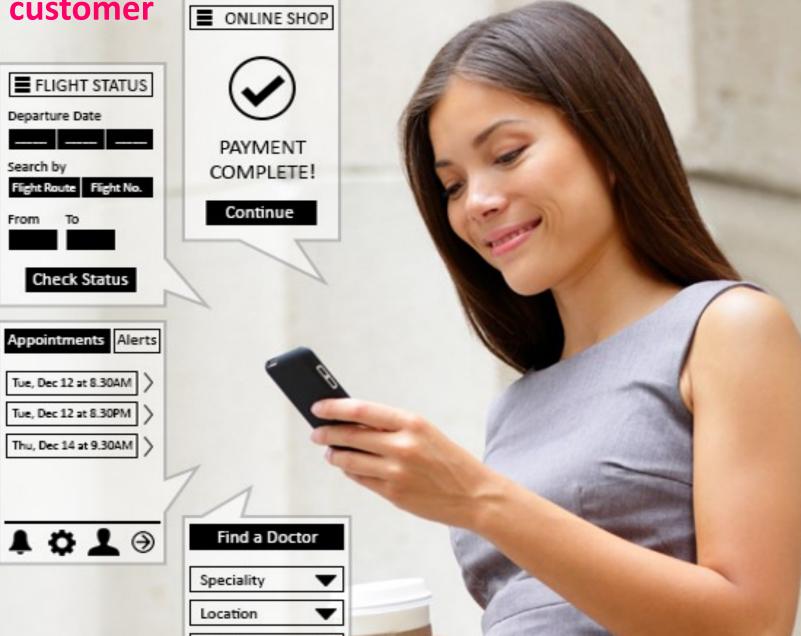

# !!!NOT EASY SCALABLE!!!

### Access to the customer

FLIGHT STATUS Departure Date Search by Flight Route Flight No. From Check Status

Date

Retailer