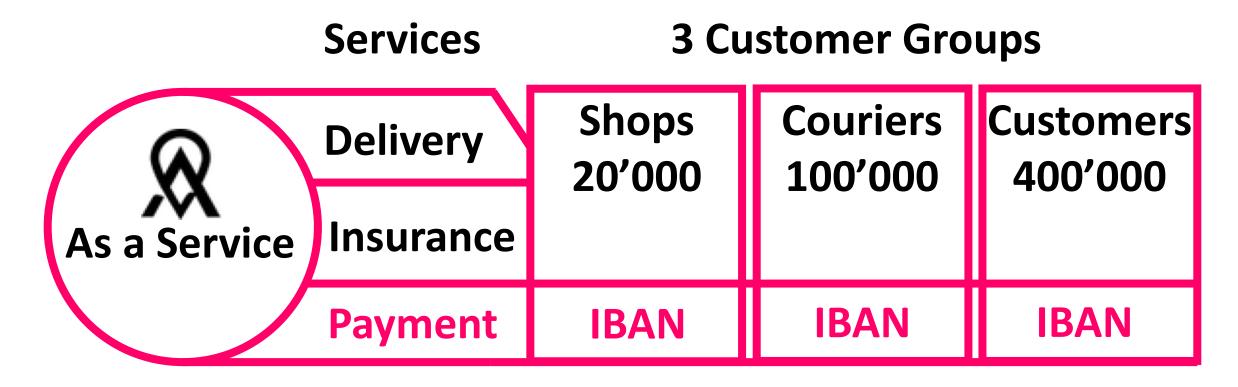

#### **SMART CROSS-SALES**

Generieren individueller Querverkäufe

**Services** 

**3 Customer Groups** 

32 Minutes Shops 5'000 **Couriers 100'000** 

Customers